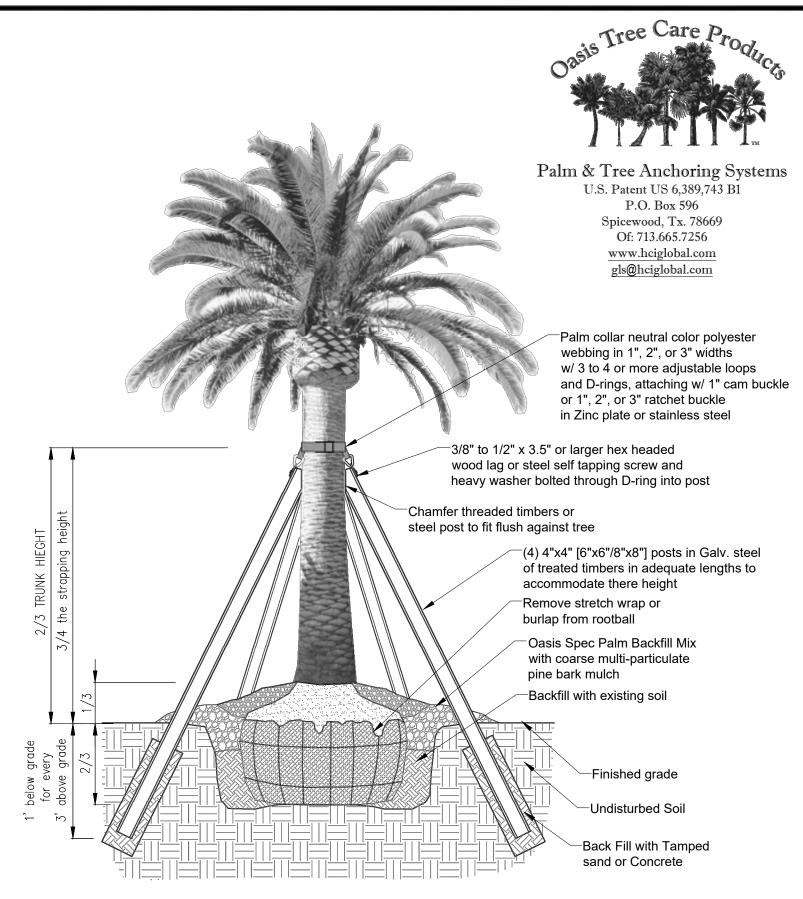

## TYPICAL PALM TREE

**NOTES: All Oasis Tree Care Products are** superior quality multipart systems which include everything for the secure anchoring of palms and other trees. The systems consist of neutral color high strength polyester webbing in 1", 2", and 3" widths. Attached are 3-4 or more adjustable loops & D-rings in compatible sizes to the webbing with a 1" cam buckle or a 1", 2", or 3" Ratchet buckle. Cabling is 7x19 galvanized aircraft cable from  $\frac{1}{8}$ " to  $\frac{1}{4}$ " or larger, if needed, including a  $\frac{3}{8}$ " x 6" to  $\frac{1}{2}$ " x 12" turnbuckles. Completing the systems are  $\frac{1}{8}$ " to  $\frac{1}{2}$ " cable clamps. All hardware sizes on details can be specified based on the tree size and specific load requirements. As well all steel components are either zinc plate, Malleable, drop forged galvanized or may be specified in Stainless steel if desired.

If possibility of post moving away from base of tree. Secure post to base of tree, with cable or flat webbing.

NOT TO SCALE

## OASIS LODGE 4 POST ANCHORING SYSTEM

U.S. Patent No. US 6,389,743 B1

DETAIL 15-U.S.