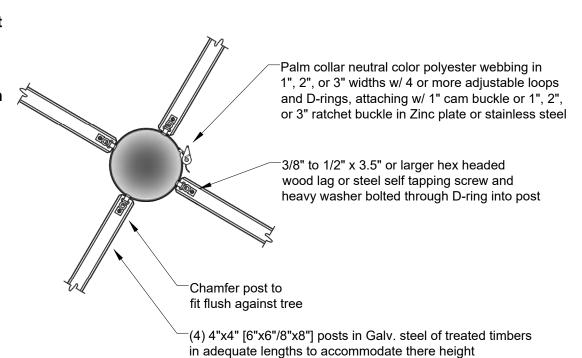

## TYPICAL PALM TREE

**NOTES: All Oasis Tree Care Products are** superior quality multipart systems which include everything for the secure anchoring of palms and other trees. The systems consist of neutral color high strength polyester webbing in 1", 2", and 3" widths. Attached are 3-4 or more adjustable loops & D-rings in compatible sizes to the webbing with a 1" cam buckle or a 1", 2", or 3" Ratchet buckle. Cabling is 7x19 galvanized aircraft cable from  $\frac{1}{8}$ " to  $\frac{1}{4}$ " or larger, if needed, including a  $\frac{3}{8}$ " x 6" to  $\frac{1}{2}$ " x 12" turnbuckles. Completing the systems are  $\frac{1}{8}$ " to  $\frac{1}{2}$ " cable clamps. All hardware sizes on details can be specified based on the tree size and specific load requirements. As well all steel components are either zinc plate, Malleable, drop forged galvanized or may be specified in Stainless steel if desired.

## OASIS LODGE 4 POST ANCHORING SYSTEM

U.S. Patent No. US 6,389,743 B1

DETAIL 15-U.S.